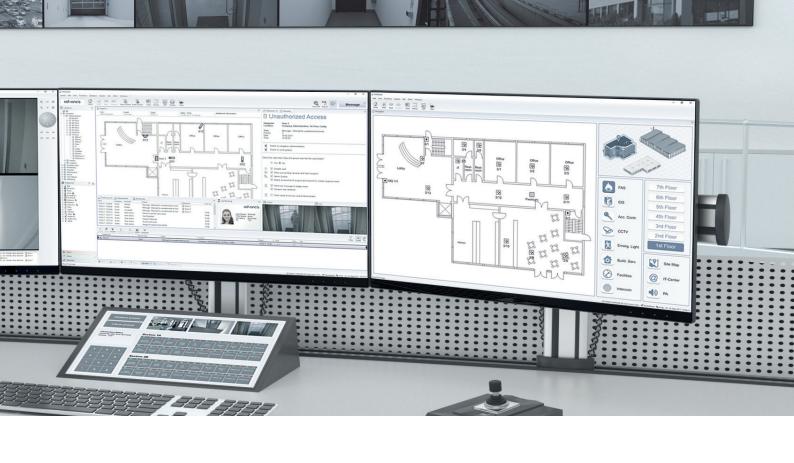

### **JOINT SOLUTION**

Managing all data points, enables the operators to quickly and purposefully fulfill the tasks set. On the other hand, the archive of all messages provides the basis for forensic and thus gapless documentation.

- Open platform solution for complete infrastructure integration and management
- ✓ Flexible user interfaces that adapt to customer requirements
- Guided process instructions support the user in event processing
- Reports offer a quick overview of relevant key information
- Mobile apps provide insight to all incidents and operations at any time
- Scalability from a single workstation to multiple control centres with redundancy and failover