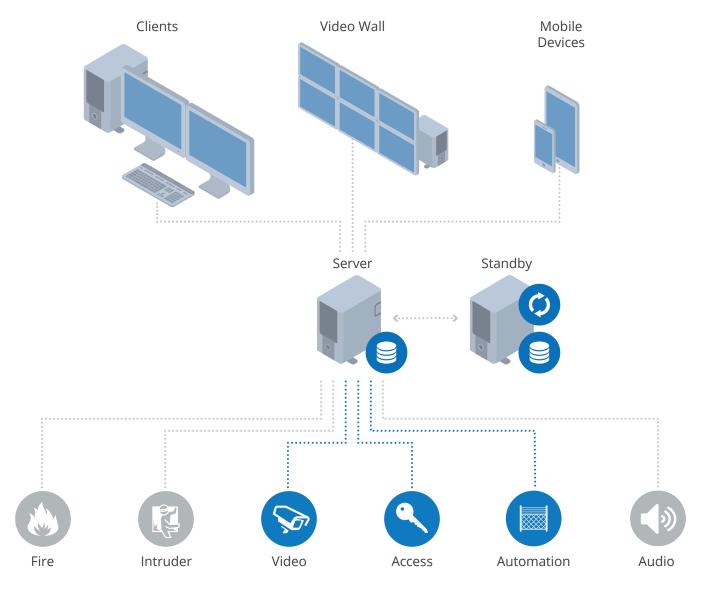

- Open platform solution for complete infrastructure integration and management
- ✓ Flexible user interfaces that adapt to customer requirements
- Guided process instructions support the user in event processing
- Reports offer a quick overview of relevant key information
- Mobile apps provide insight to all incidents and operations at any time
- Scalability from a single workstation to multiple control centres with redundancy and failover

## **SENSTAR**®

- Open, highly scalable video management system with built-in video analytics, includes full-featured access control and perimeter intrusion detection modules
- Supports High Availability with server, database and storage redundancy
- Single pane of glass displays all events and information from VMS, PIDs and AC
- ✓ Sensor Fusion Engine is breakthrough technology that achieves levels of performance that exceed those of individual sensors
- ✓ Wide range of perimeter intrusion detection sensors including fence, buried, wall, fiber optic and microwave that detect and locate intruders at the perimeter