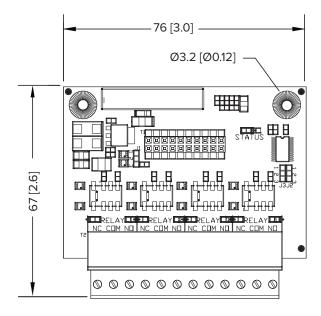

## **Specifications**

- 4 Form-C output relays, 1.0A at 30 VDC
- Can be used in conjunction with a communications card, a wireless receiver card, or a G2 dry-contact input card
- · Removable connector
- Size: 76 x 67 x 18 mm (3.0 x 2.6 x 0.7 in)
- Weight: 47 g (1.7 oz)
- Operating temperature: -40 to 70 °C (-40 to 158 °F)
- · Conformally coated