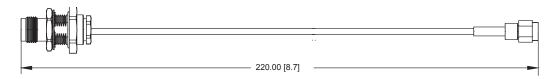

## **Description**

The Whip Antenna Kit is used to connect an external, omni-directional whip antenna to a Flare sensor unit. The kit includes the following items:

- Whip antenna (x2):
  - Radiation pattern: 360 degrees
  - Frequency: 450-470 MHz
  - · Connector: TNC
  - Length: Less than 17.8 cm (7 in)
- RG58 coaxial cable (x2):
  - 1.5 m (5 ft) length
  - Pre-terminated with TNC connectors
- Extender cable assembly (x2):
  - 220 mm (8 1/2 in) RG174 cable
  - · Bulkhead TNC connector and SMA connector
- Installation instructions

Whip antenna

Extender cable assembly

See the Flare Datasheet for a full system description.