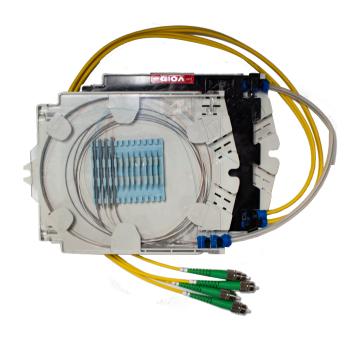

## FiberPatrol® Dual Start Module

FPMA0221

The dual start module is used at the start of the fiber optic sensor. It holds up to 12 single fiber splices. The dual start module fits inside the 1U splice enclosure.

## **Specifications**

- · Houses dual start modules in sealed splice tray
- Field splices made in user-accessible splice tray (12 splice capacity)
- Weight: 293 g (0.65 lbs)
- Size (L/W/H): 17.5 x 14.0 x 1.1 cm (6.875 x 5.5 x 0.44 in)
- Operating temperature: -40 to 70 °C (-40 to 158 °F)
- Holds up to 12 single fiber fusion or mechanical splices
- Elastomeric splice blocks
- Hinged transparent cover
- Compatible with outdoor splice enclosures GM0749-24 and GM0749-48
- Part numbers:
  - FPMA0221 For use with FP1100X