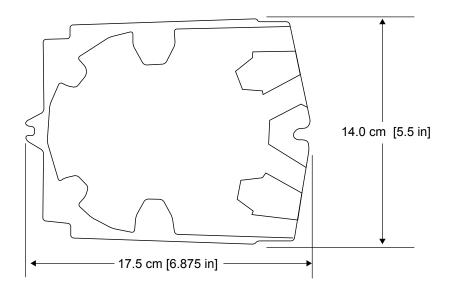

## **Specifications**

- · Houses dual start modules in sealed splice tray
- Field splices made in user-accessible splice tray (12 splice capacity)
- Weight: 293 g (0.65 lbs)
- Size (L/W/H): 17.5 x 14.0 x 1.1 cm (6.875 x 5.5 x 0.44 in)
- Operating temperature: -40 to 70 °C (-40 to 158 °F)
- Holds up to 12 single fiber fusion or mechanical splices
- Elastomeric splice blocks
- Hinged transparent cover
- Compatible with outdoor splice enclosures GM0749-24 and GM0749-48
- Part numbers:
  - FPMA0221 For use with FP1100X