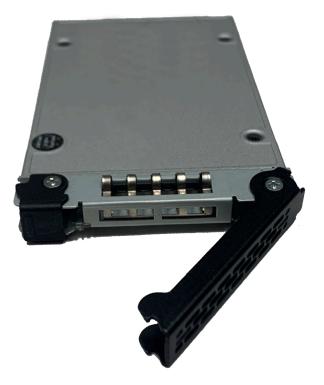

## Description

The Senstar FPFG0201-001 is a field-replaceable and hot-swappable replacement solid state drive for the FP1150 Sensor Unit. It is provided in a hot-swap tray.

## **Specifications**

- Interface:
  - SATA 6 Gbps interface, compatible with SATA 3 Gbps and 1.5 Gbps interfaces
- Solid State Drive (SSD) Information:
  - Capacity: 250 GB
  - Dram Cache Memory: 512 MB LPDDR4
  - Form factor: 2.5 inch
  - Dimensions: (L/W/H) 100 x 69.85 x 6.8 mm (3.94 x 2.75 x 0.27 in)
  - Weight: 92 g (0.202 lbs)
- Drive Tray Information:
  - Full metal construction
  - "Eagle-hook" lock and ejector lever
- Regulatory compliance:
  - CE (RoHS 3)
  - REACH
- Compatibility
  - all versions of the FP1150 Sensor Unit