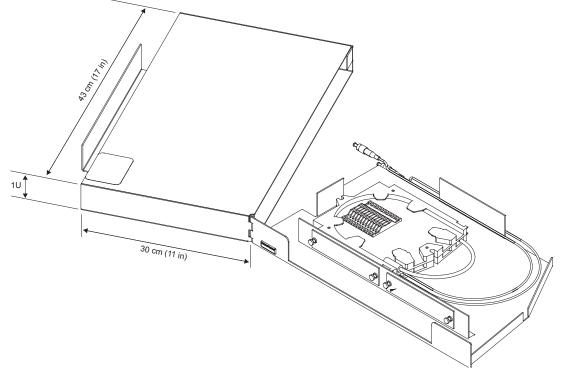

## **FP1150 Fiber Connection Module** FPMA0922

The 1U rack-mount enclosure is used to house the dual end modules for the FP1150 and enables the splicing of field cable to patch cords (for connection to the FP1150 processor). The module is designed for installation in a 19-inch rack. The slide-out tray provides easy access to the optical module to facilitate field splicing.

## **Specifications**

- Swing out panel tray with thumbnail screw latch
- Designed for mounting in 19-inch rack
- Dimensions:
  - Width: 43 cm (17 in)
  - Height: 1U
  - Depth: 30 cm (11 in)
- Capacity: 2 splice trays
- Patch Cord Connector: FC/APC (x2)
- Patch Cord Length: 2 meters (78 in)
- Weight: 5.4 kg (12 lbs)
- Material: 16 GA powder-coated steel, black
- Includes dual end module in a sealed splice tray
- Fiber splices made in user-accessible splice tray (12 splice capacity)