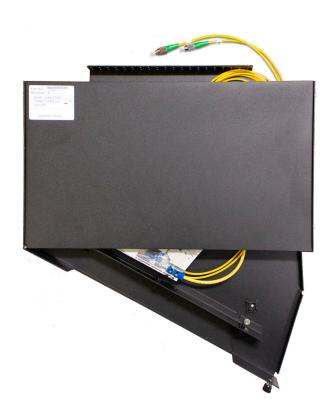

## **FP1150 Fiber Connection Module** FPMA0922

The 1U rack-mount enclosure is used to house the dual end modules for the FP1150 and enables the splicing of field cable to patch cords (for connection to the FP1150 processor). The module is designed for installation in a 19-inch rack. The slide-out tray provides easy access to the optical module to facilitate field splicing.

## **Specifications**

- Swing out panel tray with thumbnail screw latch
- Designed for mounting in 19-inch rack
- Dimensions:
  - Width: 43 cm (17 in)
  - Height: 1U
  - Depth: 30 cm (11 in)
- Capacity: 2 splice trays
- Patch Cord Connector: FC/APC (x2)
- Patch Cord Length: 2 meters (78 in)
- Weight: 5.4 kg (12 lbs)
- Material: 16 GA powder-coated steel, black
- Includes dual end module in a sealed splice tray
- Fiber splices made in user-accessible splice tray (12 splice capacity)